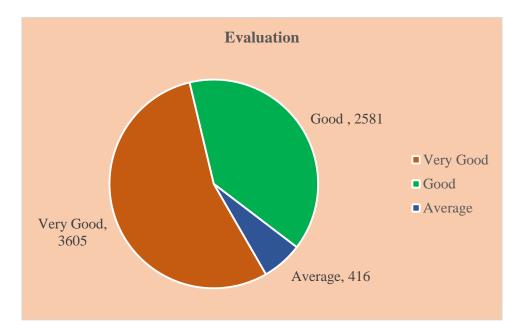

| 4. EVALUATION                        |       |       |      |      |  |
|--------------------------------------|-------|-------|------|------|--|
| OPTIONS Very Good Good Average TOTAL |       |       |      |      |  |
| RESPONSES                            | 3605  | 2581  | 416  | 6602 |  |
| PERCENTAGE (%)                       | 54.60 | 39.09 | 6.30 | 100  |  |