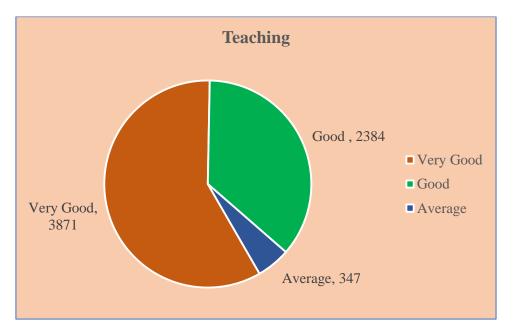

| 1. TEACHING                     |       |       |      |      |  |
|---------------------------------|-------|-------|------|------|--|
| OPTIONSVery GoodGoodAverageTOTA |       |       |      |      |  |
| RESPONSES                       | 3871  | 2384  | 347  | 6602 |  |
| PERCENTAGE (%)                  | 58.63 | 36.11 | 5.26 | 100  |  |