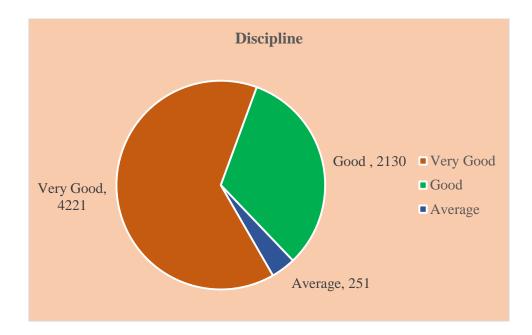

| 3. DISCIPLINE                        |       |       |      |      |  |
|--------------------------------------|-------|-------|------|------|--|
| OPTIONS Very Good Good Average TOTAL |       |       |      |      |  |
| RESPONSES                            | 4221  | 2130  | 251  | 6602 |  |
| PERCENTAGE (%)                       | 63.94 | 32.26 | 3.80 | 100  |  |