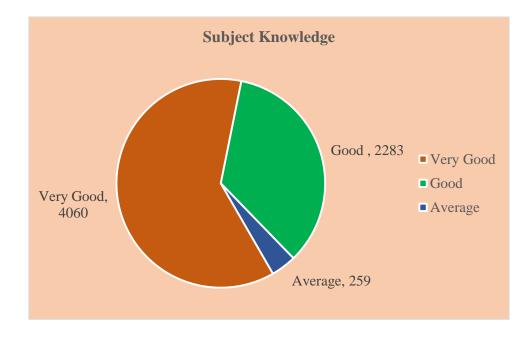

| 2. SUBJECT KNOWLEDGE                 |       |       |      |      |  |
|--------------------------------------|-------|-------|------|------|--|
| OPTIONS Very Good Good Average TOTAL |       |       |      |      |  |
| RESPONSES                            | 4060  | 2283  | 259  | 6602 |  |
| PERCENTAGE (%)                       | 61.50 | 34.58 | 3.92 | 100  |  |