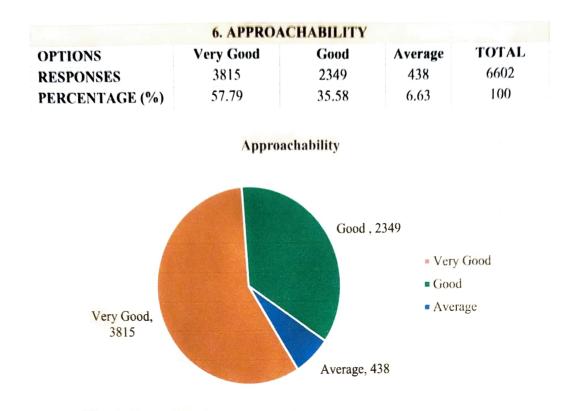

| 1. TEACHING                     |       |       |      |      |  |
|---------------------------------|-------|-------|------|------|--|
| OPTIONSVery GoodGoodAverageTOTA |       |       |      |      |  |
| RESPONSES                       | 3871  | 2384  | 347  | 6602 |  |
| PERCENTAGE (%)                  | 58.63 | 36.11 | 5.26 | 100  |  |