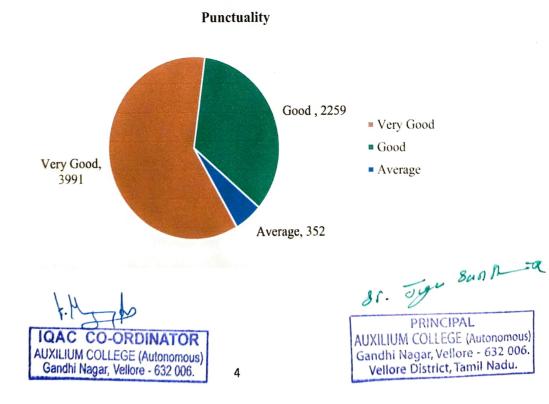

| 7. PUNCTUALITY |           |       |         |       |  |
|----------------|-----------|-------|---------|-------|--|
| OPTIONS        | Very Good | Good  | Average | TOTAL |  |
| RESPONSES      | 3991      | 2259  | 352     | 6602  |  |
| PERCENTAGE (%) | 60.45     | 34.22 | 5.33    | 100   |  |