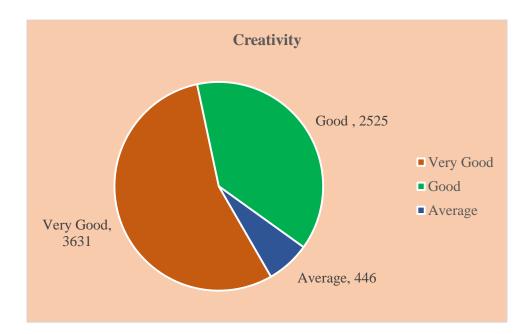

| 5. CREATIVITY  |           |       |         |       |  |
|----------------|-----------|-------|---------|-------|--|
| OPTIONS        | Very Good | Good  | Average | TOTAL |  |
| RESPONSES      | 3631      | 2525  | 446     | 6602  |  |
| PERCENTAGE (%) | 55.00     | 38.25 | 6.76    | 100   |  |